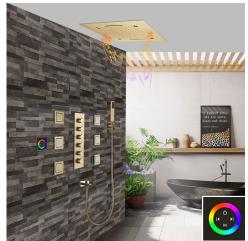

## **Touch Panel Control** MANUAL MODE Turn On/Off Control M Auto mode setting AUTO MODE Set the speed of color change, fast/slow

18.5 x 18.5 inch (470 x 470 mm)

Shower Flow Rate: 9-25L/min

Product shown is only for installation display purpose

2.76 inch

(70 mm)

All dimensions and specifications are nominal and may vary. Use actual products for accuracy in critical situations.