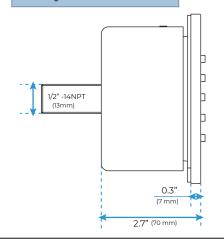

#### **Body Jet**

#### **FEATURES**

Material: Brass
Base Plate Height: 5-1/8"
Base Plate Width: 5-1/8"
Jet Surface Area: 3-1/8"
Surface Depth: 1/4"
Adjustment Angle: 5°
Male NPT Connection: 1/2"
Maximum Flow Rate: 2.5 GPM

(9.5L/min) max @ 80 psi