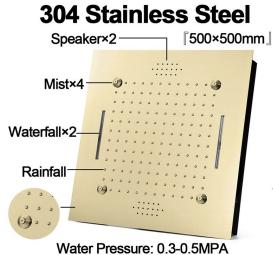

#### **Shower Head**

Shower Head 3 Functions: Waterfall, Rainfall & Mist.

Shower head size: 20 x 20 inch

Each function run all together and separately

Music and LED light work by electronic

All Metal Material: Solid Brass; Stainless Steel (top showerhead, hose)

Shower Head Mounting: Flush on ceiling

Hand Spray Hose: 59 inch Water flow: 2.5 GPM ~ 5.5 GPM Water pressure: 0.3 MPA ~ 1 MPA

Water pipe lines: 3/4 inch water pipes for the hot and cold water mixer

inlet, the others are 1/2 inch

## **Touch Panel Control** MANUAL MODE Turn On/Off Control M Auto mode setting AUTO MODE Set the speed of color change, fast/slow

18.5 x 18.5 inch (470 x 470 mm)

Shower Flow Rate: 9-25L/min

Product shown is only for installation display purpose