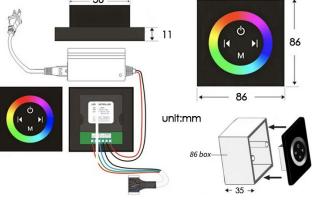

#### **Shower Head**

Shower Head 3 Functions: Waterfall, Rainfall & Mist.

Shower head size: 20 x 20 inch

Each function run all together and separately

Music and LED light work by electronic

All Metal Material: Solid Brass; Stainless Steel (top showerhead, hose)

Shower Head Mounting: Flush on ceiling

Hand Spray Hose: 59 inch Water flow: 2.5 GPM ~ 5.5 GPM Water pressure: 0.3 MPA ~ 1 MPA

Water pipe lines: 3/4 inch water pipes for the hot and cold water mixer

inlet, the others are 1/2 inch