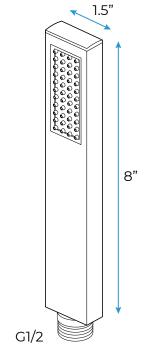

d, hose)

Shower Head Mounting: Flush on ceiling

Hand Spray Hose: 59 inch Water flow: 2.5 GPM ~ 5.5 GPM Water pressure: 0.3 MPA ~ 1 MPA

Water pipe lines: 3/4 inch water pipes for the hot and cold water mixer

inlet, the others are 1/2 inch

## **Touch Panel Control** MANUAL MODE Turn On/Off Control M Auto mode setting AUTO MODE Set the speed of color change, fast/slow





18.5 x 18.5 inch (470 x 470 mm)



Shower Flow Rate: 9-25L/min

Product shown is only for installation display purpose

2.76 inch

(70 mm)



All dimensions and specifications are nominal and may vary. Use actual products for accuracy in critical situations.

# Fontana Showers®

#### **Shower Mixer**





Product shown is only for installation display purpose

#### **Shower Mixer Connections**



#### **Hand Shower**



Flow Rate: 2.0 GPM / 7.6 LPM

#### Spout



#### **Body Jet**





#### **FEATURES**

Material: Brass
Base Plate Height: 5-1/8"
Base Plate Width: 5-1/8"
Jet Surface Area: 3-1/8"
Surface Depth: 1/4"
Adjustment Angle: 5°
Male NPT Connection: 1/2"
Maximum Flow Rate: 2.5 GPM

(9.5L/min) max @ 80 psi