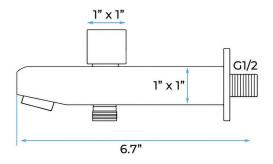

ling

Hand Spray Hose: 59 inch Water flow: 2.5 GPM ~ 5.5 GPM Water pressure: 0.3 MPA ~ 1 MPA

Water pipe lines: 3/4 inch water pipes for the hot and cold water mixer

inlet, the others are 1/2 inch

## **Touch Panel Control** MANUAL MODE Turn On/Off Control M Auto mode setting AUTO MODE Set the speed of color change, fast/slow





18.5 x 18.5 inch (470 x 470 mm)



Shower Flow Rate: 9-25L/min

Product shown is only for installation display purpose

2.76 inch

(70 mm)



All dimensions and specifications are nominal and may vary. Use actual products for accuracy in critical situations.

# Fontana Showers®

#### **Shower Mixer**





Product shown is only for installation display purpose

#### **Shower Mixer Connections**



#### **Hand Shower**



Flow Rate: 2.0 GPM / 7.6 LPM

#### Spout



#### **Body Jet**





#### **FEATURES**

Material: Brass
Base Plate Height: 5-1/8"
Base Plate Width: 5-1/8"
Jet Surface Area: 3-1/8"
Surface Depth: 1/4"
Adjustment Angle: 5°
Male NPT Connection: 1/2"
Maximum Flow Rate: 2.5 GPM

(9.5L/min) max @ 80 psi