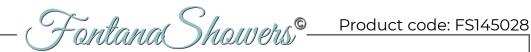

#### **Shower Head**

Shower Head 3 Functions: Waterfall, Rainfall & Mist.

Shower head size: 20 x 20 inch

Each function run all together and separately

Music and LED light work by electronic

All Metal Material: Solid Brass; Stainless Steel (top showerhead, hose)

Shower Head Mounting: Flush on ceiling

Hand Spray Hose: 59 inch Water flow: 2.5 GPM ~ 5.5 GPM Water pressure: 0.3 MPA ~ 1 MPA

Water pipe lines: 3/4 inch water pipes for the hot and cold water mixer

inlet, the others are 1/2 inch

## **Touch Panel Control** MANUAL MODE Turn On/Off Control M Auto mode setting AUTO MODE Set the speed of color change, fast/slow

18.5 x 18.5 inch (470 x 470 mm)

Shower Flow Rate: 9-25L/min

Product shown is only for installation display purpose

#### **Shower Mixer**

Product shown is only for installation display purpose