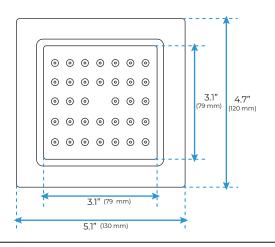

#### **Body Jet**

#### **FEATURES**

Material: Brass
Base Plate Height: 5-1/8"
Base Plate Width: 5-1/8"
Jet Surface Area: 3-1/8"
Surface Depth: 1/4"
Adjustment Angle: 5°
Male NPT Connection: 1/2"
Maximum Flow Rate: 2.5 GPM

(9.5L/min) max @ 80 psi