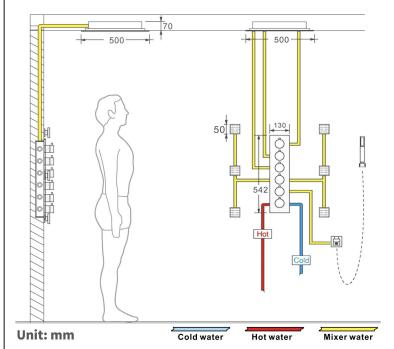

Shower Head Mounting: Flush on ceiling

Hand Spray Hose: 59 inch Water flow: 2.5 GPM ~ 5.5 GPM Water pressure: 0.3 MPA ~ 1 MPA

Water pipe lines: 3/4 inch water pipes for the hot and cold water mixer

inlet, the others are 1/2 inch

## **Touch Panel Control** MANUAL MODE Turn On/Off Control M Auto mode setting AUTO MODE Set the speed of color change, fast/slow

18.5 x 18.5 inch (470 x 470 mm)

Shower Flow Rate: 9-25L/min

Product shown is only for installation display purpose

#### **Shower Mixer**

Product shown is only for installation display purpose

#### **Shower Mixer Connections**